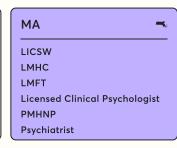

## Helping providers across the nation grow

Grow Therapy enables therapists to launch and grow thriving in-network private practices with support from our suite of services and business tools, peer community, expertly matched patient referrals, and passionate team.